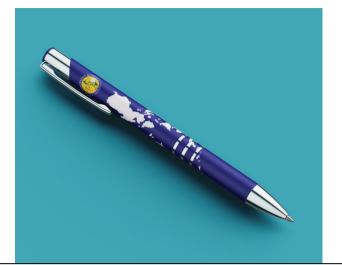

# Ballpen

# Writing Type:

Ballpoint Pen

# Ballpen Type:

Rectractable

#### Size:

Ø0.9 cm x 15cm

Design Link:

Flash drive