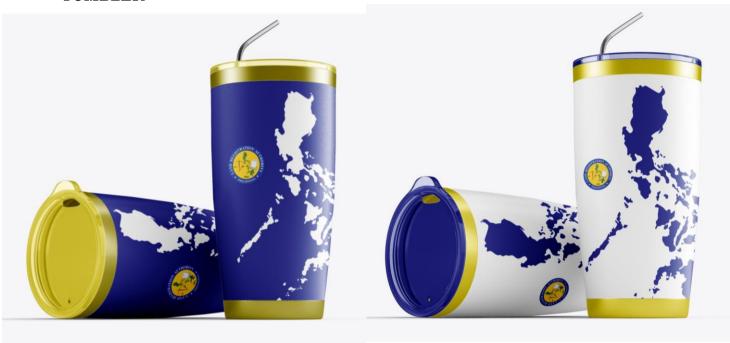

## Tumbler

#### Size:

Ø8.5cm x 24cm 32 oz

## **Metal Straw:**

Ø0.5 cm x 25.5 cm

# Size:

Ø6.5cm x 24cm 32 oz