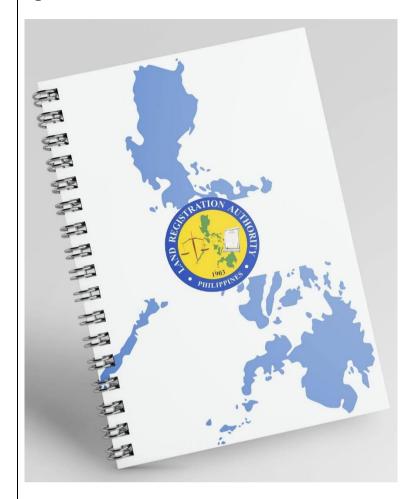

# Spiral Notebook

## Size:

18cm x 25cm 50 pages With Lines

Material: Printed Design Matte Plastic Cover 200 gsm