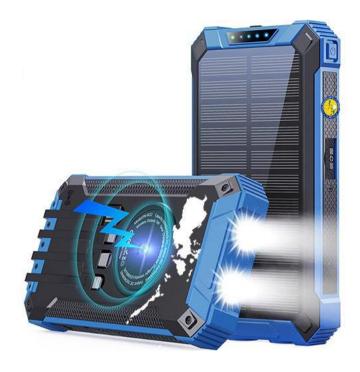

# Solar Power Bank with Wireless Charging and Flashlight

## Electric Chip Type:

10000mAh

#### Color:

Blue

#### Size:

183x87x20mm

## output:

DC:5V/2A

# Wireless charging output:

 $10\overline{W}$ 

#### Enter:

DC: 5V/2A Max: 10W

## Input type:

Type – C

# Powerbank Features:

Built-in Wall Charger, Multiple Device Charging, Quick Charge 2.0, Quick Charge 3.0, fast charging