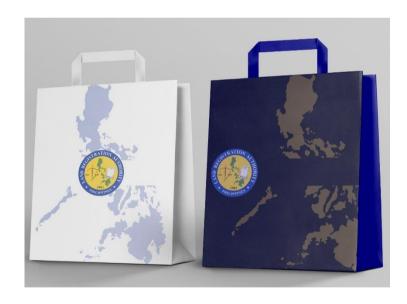

# PAPER BAG

#### Size:

400mm x 200mm x 400mm

#### GSM:

410 Artcard

## **Print Side:**

2 Sides

# Rope:

Yellow, Hex #FFD700

# Paper Color:

Dark Blue, Hex #100883

# PAPER BAG

CABLE POUCH ORGANIZER