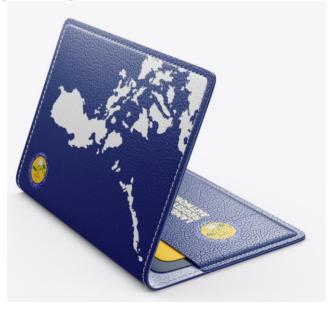

# Personal Card Holder

### Size

10.16 x 7.366 x 0.254 cm

#### Color

Navy Blue

# Wallet Type

Bifold

### **Material**

Engraved Design on Leather