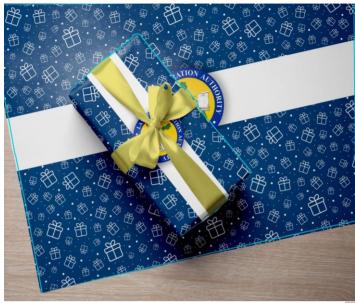

#### **GIFT WRAPPER**

#### Size:

5" x 5" size of Gift Wrapper

# Quantity:

5 pieces

Design Link: