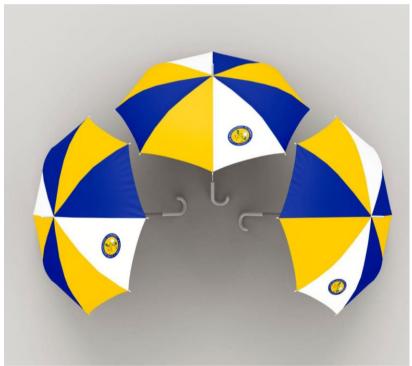

# Golf Umbrella

# Size:

Ø62 inches

Length: 35 inches

# Type:

- Automatic Open Golf Umbrella
- Windproof Golf Umbrella

## Color:

Navy blue

Tricolor( Blue Yellow White)