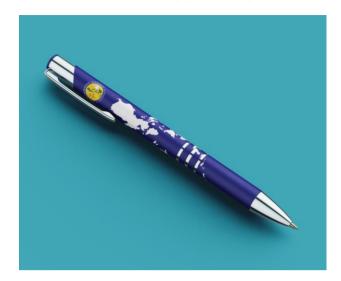

# Ballpen

# Writing Type:

Ballpoint Pen

# Ballpen Type:

Rectractable

#### Size:

Ø0.9 cm x 15cm

Design Link:

Flash drive