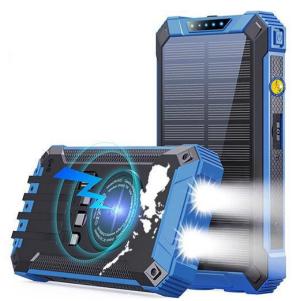

# Solar Power Bank with Wireless Charging and Flashlight

## Electric Chip Type:

10000mAh

#### Color:

Blue

#### Size:

183x87x20mm

## output:

DC:5V/2A

# Wireless charging output:

 $10\overline{W}$ 

#### Enter:

DC: 5V/2A Max: 10W

## Input type:

Type – C

# Powerbank Features:

Built-in Wall Charger, Multiple Device Charging, Quick Charge 2.0, Quick Charge 3.0, fast charging