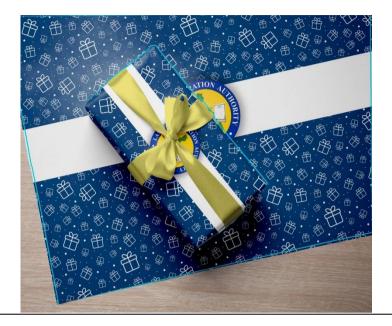

#### **GIFT WRAPPER**

#### Size:

5" x 5" size of Gift Wrapper

# Quantity:

5 pieces

Design Link:

# **GIFT WRAPPER**