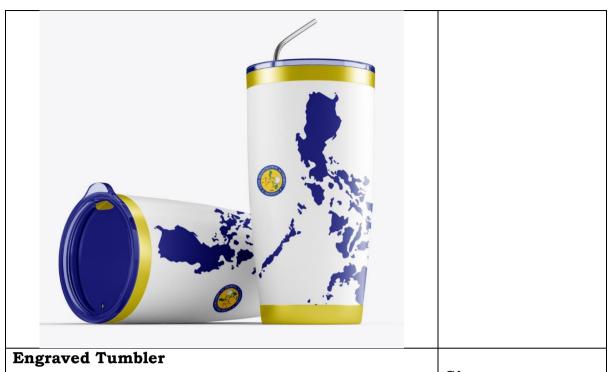

## Tumbler

#### Size:

Ø8.5cm x 24cm 32 oz

## **Metal Straw:**

Ø0.5 cm x 25.5 cm

# Size:

Ø6.5cm x 24cm 32 oz