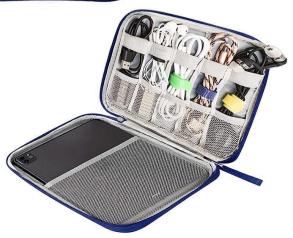

## CABLE POUCH ORGANIZER

#### Size:

33.02 cm x 3 cm x 27 cm

## Color:

Navy Blue

## Material:

Nylon

# **Closure Type:**

Zipper

# Design Link: