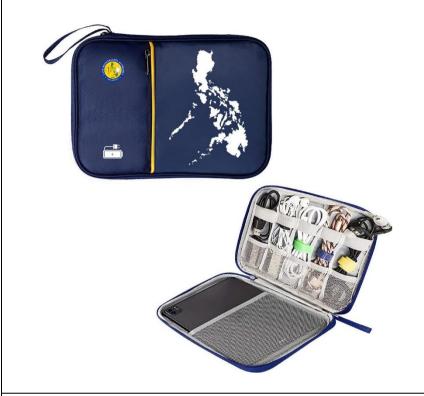

## CABLE POUCH ORGANIZER

#### Size:

33.02 cm x 3 cm x 27 cm

## Color:

Navy Blue

## Material:

Nylon

# **Closure Type:**

Zipper

# PAPER BAG

CABLE POUCH ORGANIZER