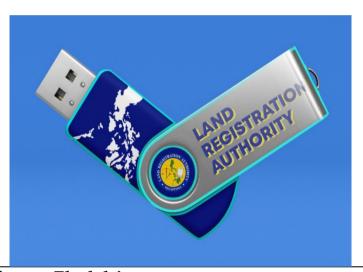

#### Size:

 $5.5 \times 1.9 \times 1$  cm

#### **Material**

Plastic/Metal

## Weight:

 $0.02\overline{1} \text{ kg}$ 

## Storage:

32GB

Design Link:

Ballpen + Flashdrive