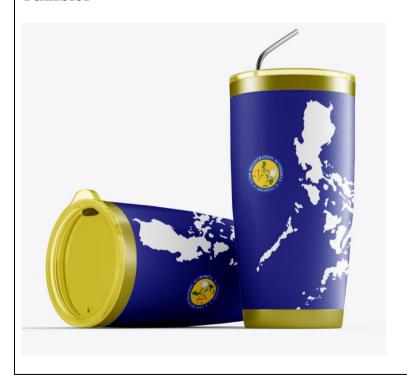

## Tumbler

#### Size:

Ø8.5cm x 24cm 32 oz

## **Metal Straw:**

Ø0.5 cm x 25.5 cm

# Size:

Ø6.5cm x 24cm 32 oz

# TUMBLER