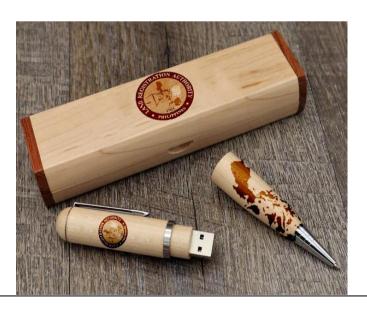

# Writing Type:

Ballpoint Pen

# Ballpen Type:

Rectractable

#### Size:

Ø0.9 cm x 15cm

## Storage:

16GB

#### Material:

Metal + Laser Engraved Wood