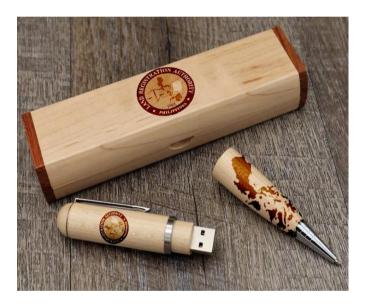

# Writing Type:

Ballpoint Pen

# Ballpen Type:

Rectractable

#### Size:

Ø0.9 cm x 15cm

## Storage:

16GB

#### Material:

Metal + Laser Engraved Wood