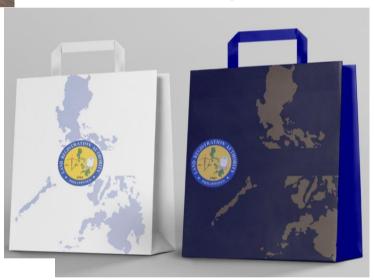

# PAPER BAG

#### Size:

400mm x 200mm x 400mm

#### GSM:

410 Artcard

## **Print Side:**

2 Sides

# Rope:

Yellow, Hex #FFD700

# Paper Color:

Dark Blue, Hex #100883