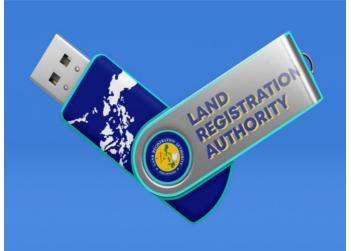

#### Size:

Ø0.9 cm x 15cm

Design Link:

Flash drive

#### Size:

 $5.5 \times 1.9 \times 1$  cm

#### **Material**

Plastic/Metal

## Weight:

 $0.02\overline{1} \text{ kg}$ 

## Storage:

32GB

Design Link:

Ballpen + Flashdrive