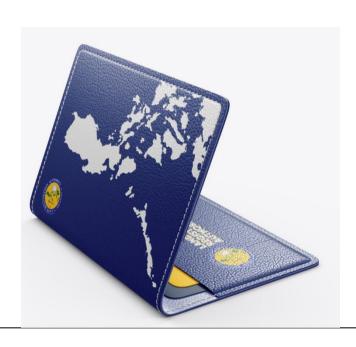

# Personal Card Holder

### Size

10.16 x 7.366 x 0.254 cm

#### Color

Navy Blue

# Wallet Type

Bifold

### **Material**

Engraved Design on Leather