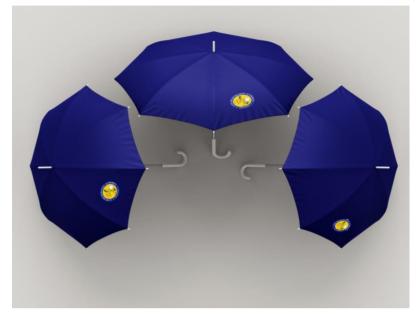

# Golf Umbrella

# Size:

Ø62 inches

Length: 35 inches

# Type:

- Automatic Open Golf Umbrella
- Windproof Golf Umbrella

## Color:

Navy blue

Tricolor( Blue Yellow White)